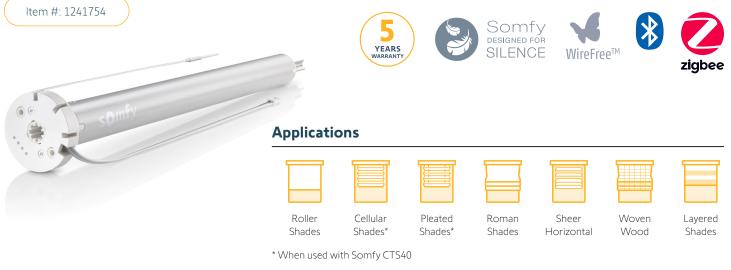

# Sonesse® 28 WireFree Zigbee (External Battery)



### **Technical Features**

| Voltage Supply                                     | 12V DC     | Temperature Working Range |                                                                                                         | 32°F to 140°F (0°C to 60°C)                                                          |  |
|----------------------------------------------------|------------|---------------------------|---------------------------------------------------------------------------------------------------------|--------------------------------------------------------------------------------------|--|
| <b>Index Protection Rating</b> (interior use only) | IP 20      |                           |