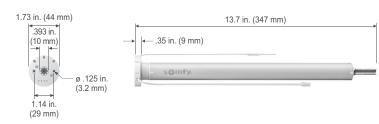

| Class III                                                                            |  |
| Limit Switch Type                                  | Electronic | Antenna                   | 15 cm wire length, must not be cut or lengthened. For greatest RF range, must be exposed and should not |                                                                                      |  |
|                                                    |            |                           | come in contact w                                                                                       | n contact with metal surfaces. RF wire may need epositioned for optimal performance. |  |

#### **Dimensions**



## **Specifications**

| Nominal Torque        | 1.1 Nm                             |  |  |
|-----------------------|------------------------------------|--|--|
| Nominal Speed         | 20 rpm                             |  |  |
| Adjustable Speed      | 10 to 28 by increment of 1 rpm     |  |  |
| Radio Protocol        | Zigbee 3.0 / Bluetooth 4.2         |  |  |
| Radio Frequency       | 2.4 GHz                            |  |  |
| Battery Type          | 12V 2600mAh (External Lithium-ion) |  |  |
| Battery Autonomy      | Only recharge once per year*       |  |  |
| Charging Time         | < 4 to 5 Hrs.                      |  |  |
| Low Battery Indicator | LED (on motor head)                |  |  |

\*Based on average shade size and one cycle per day



## Certifications